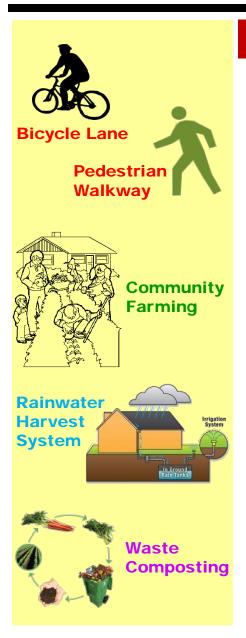

#### **Benefits of Green Neighbourhood Initiative**

**Encourage people to walk and cycle** 

**Less-dependence on motorized vehicles** 

Walkable township

**Decrease carbon emission** 

**Vegetables self-production** 

Increase community interaction

Save family expenses

**Healthy city** 

**Uphold** green lifestyle

More greener areas

**Reduce food travel** 

Beneficial community area

**Utilize unused land** 

**Sustainable water consumption** 

Reduce use of treated water

Low water bill

Decrease domestic waste

Sustainable waste management

#### The Participation of Local Authorities by Initiative

| Initiative / Year               | Number of Local<br>Authority |      |      |  |  |
|---------------------------------|------------------------------|------|------|--|--|
|                                 | 2012                         | 2013 | 2014 |  |  |
| provision of bicycle lane       | 14                           | 14   | 13   |  |  |
| provision of pedestrian walkway | 26                           | 27   | 30   |  |  |
| community farming               | 10                           | 18   | 18   |  |  |
| rainwater harvesting            | 19                           | 24   | 21   |  |  |
| waste composting                | 15                           | 19   | 18   |  |  |