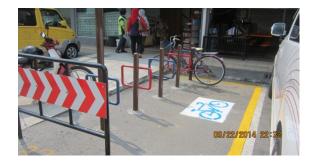

#### The Participation of Local Authorities by Initiative

| Initiative / Year               | Number of Local<br>Authority |      |      |  |  |
|---------------------------------|------------------------------|------|------|--|--|
|                                 | 2012                         | 2013 | 2014 |  |  |
| provision of bicycle lane       | 14                           | 14   | 13   |  |  |
| provision of pedestrian walkway | 26                           | 27   | 30   |  |  |
| community farming               | 10                           | 18   | 18   |  |  |
| rainwater harvesting            | 19                           | 24   | 21   |  |  |
| waste composting                | 15                           | 19   | 18   |  |  |