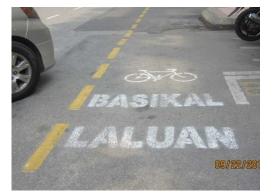

#### The Participation of Local Authorities by Initiative

| Initiative / Year               | Number of Local<br>Authority |      |      |  |  |
|---------------------------------|------------------------------|------|------|--|--|
|                                 | 2012                         | 2013 | 2014 |  |  |
| provision of bicycle lane       | 14                           | 14   | 13   |  |  |
| provision of pedestrian walkway | 26                           | 27   | 30   |  |  |
| community farming               | 10                           | 18   | 18   |  |  |
| rainwater harvesting            | 19                           | 24   | 21   |  |  |
| waste composting                | 15                           | 19   | 18   |  |  |